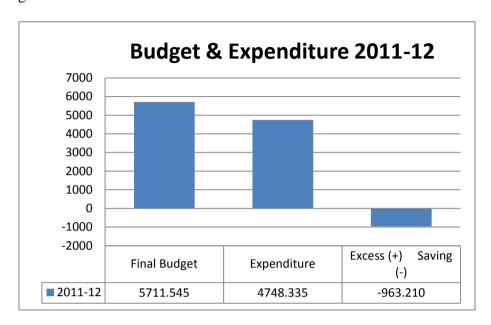

# 1.1.2 Comments on Budget and Accounts (Variance Analysis)

(Rs. In million)

|             |           | (====================================== |                            |            |  |  |
|-------------|-----------|-----------------------------------------|----------------------------|------------|--|--|
| 2011-12     | Budget    | Expenditure                             | Excess (+) /<br>Saving (-) | (%) Saving |  |  |
| Salary      | 4,647.849 | 4,384.549                               | (263.300)                  | (0.057)    |  |  |
| Non-salary  | 522.165   | 196.476                                 | (325.689)                  | (0.624)    |  |  |
| Development | 541.445   | 167.310                                 | (374.135)                  | (0.691)    |  |  |
| Total       | 5,711.459 | 4,748.335                               | (963.124)                  | (0.169)    |  |  |

Detail is given in Annexure-B

As per the Appropriation Account for financial year 2011-12 of District Government Sahiwal, total original budget (Development and Non-Development)

was Rs511.417 million, supplementary grant ofRs200.128 million was provided and the finanl budget was 5711.459 million. Against the finanl budget, total expenditure of Rs. 4748.335 million was incurred by the District Government during 2011.12. Annexure-C

Due to inefficient financial management by the Principal Accounting Officer / DCO there was saving of Rs 963.124 million.Major portion of savings occurred in the offices of EDO Education, EDO (Health) and EDO (Works & Services) as detailed below: