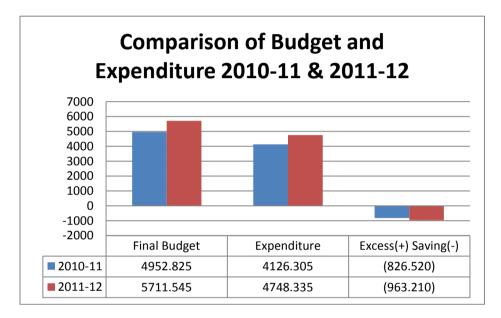

The comparative analysis of the budget and expenditure of current and previous financial years is depicted as under:

There was15% increase in Budget Allocated and Expenditures incurred respectively, while there were overall savings of Rs963.210 million during 2011-12.