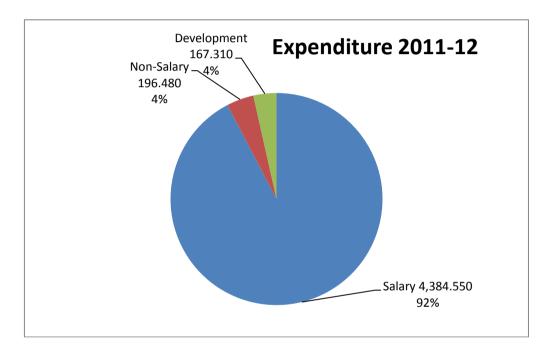

# 1.1.2 Comments on Budget and Accounts (Variance Analysis)

(Rs. In million)

|             |           | (====================================== |                            |            |  |  |
|-------------|-----------|-----------------------------------------|----------------------------|------------|--|--|
| 2011-12     | Budget    | Expenditure                             | Excess (+) /<br>Saving (-) | (%) Saving |  |  |
| Salary      | 4,647.849 | 4,384.549                               | (263.300)                  | (0.057)    |  |  |
| Non-salary  | 522.165   | 196.476                                 | (325.689)                  | (0.624)    |  |  |
| Development | 541.445   | 167.310                                 | (374.135)                  | (0.691)    |  |  |
| Total       | 5,711.459 | 4,748.335                               | (963.124)                  | (0.169)    |  |  |